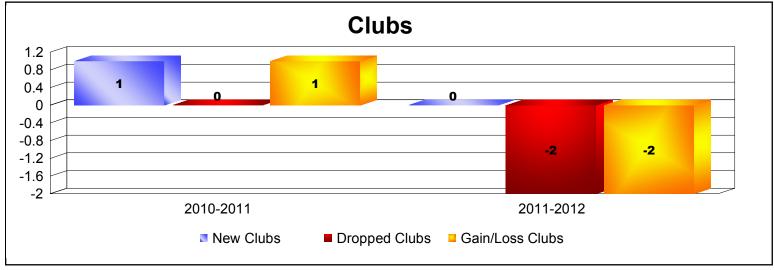

**Disbanded Districts**As of June 2012 Cumulative

| Year      | New<br>Clubs | Dropped<br>Clubs | Gain/<br>Loss<br>Clubs | New<br>Members | Charter<br>Members | Reinstate<br>Members | Transfer<br>Members | Total<br>Member<br>Added | Total<br>Members<br>Dropped | Gain/<br>Loss<br>Members |
|-----------|--------------|------------------|------------------------|----------------|--------------------|----------------------|---------------------|--------------------------|-----------------------------|--------------------------|
| 2010-2011 | 1            | 0                | 1                      | 0              | 20                 | 0                    | 0                   | 20                       | -2                          | 18                       |
| 2011-2012 | 0            | -2               | -2                     | 0              | 0                  | 0                    | 0                   | 0                        | -36                         | -36                      |
| Average   | 1            | -1               | -1                     | 0              | 10                 | 0                    | 0                   | 10                       | -19                         | -9                       |