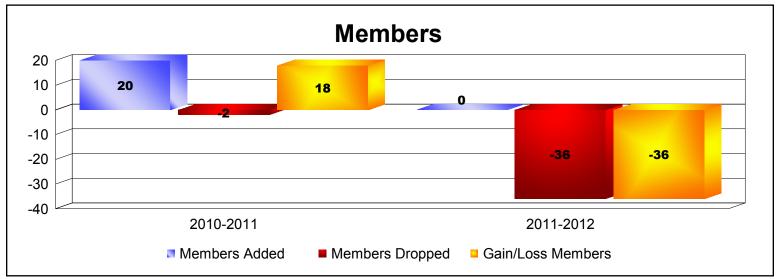

**Disbanded Districts**As of June 2012 Cumulative

| Year      | New<br>Clubs | Dropped<br>Clubs | Gain/<br>Loss<br>Clubs | New<br>Members | Charter<br>Members | Reinstate<br>Members | Transfer<br>Members | Total<br>Member<br>Added | Total<br>Members<br>Dropped | Gain/<br>Loss<br>Members |
|-----------|--------------|------------------|------------------------|----------------|--------------------|----------------------|---------------------|--------------------------|-----------------------------|--------------------------|
| 2010-2011 | 1            | 0                | 1                      | 0              | 20                 | 0                    | 0                   | 20                       | -2                          | 18                       |
| 2011-2012 | 0            | -2               | -2                     | 0              | 0                  | 0                    | 0                   | 0                        | -36                         | -36                      |
| Average   | 1            | -1               | -1                     | 0              | 10                 | 0                    | 0                   | 10                       | -19                         | -9                       |